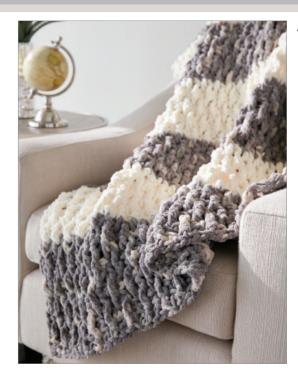

## BERNAT LUSH LIFE BLANKET | CROCHET

🗽 CROCHET | SKILL LEVEL: EASY

#### **MEASUREMENTS**

Approx 52" x 60" [132 x 152.5 cm]

### **MATERIALS**

**Bernat® Blanket™** (10.5 oz/300g; 220 yds/201 m)

Contrast A Silver Steel (10001) 3 balls
Contrast B Vintage White (10006) 3 balls

Size U.S. N/15 (10 mm) crochet hook or size needed to obtain gauge.